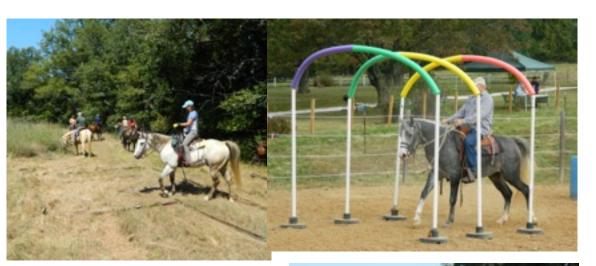

## TRAIL OBSTACLE PRACTICE DAY: SEPT. 24

Plus: Trail Challenge Event: 1:00 p.m.

See more Horse Show Information at www.mohorseshows.com

Come to Prairie School Road Farm at 1181 Luebbering Rd. to spend the day practicing your trail obstacles on the trail and the arena. Actual judges available for coaching. Sponsored by Show Me Morgan Horse Club. After practicing, Enter a trail challenge event. 3 classes with prizes. Grounds open at 9. Concessions provided by youth group. Coggins required. Price before Sept 15 \$25.00. After the 15th \$35.00. Arena Trail Challenge event is \$5.00/class for practice participants. Only Trail challenge: \$10.00/class. Enter practice day at.: www.showmemorgans.co m