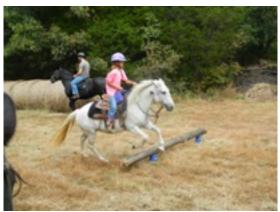

## TRAIL OBSTACLE PRACTICE DAY: SEPT. 24

Plus: Trail Challenge Event: 1:00 p.m.

See more Horse Show Information at www.mohorseshows.com

Come to Prairie School Road Farm at 1181 Luebbering Rd. to spend the day practicing your trail obstacles on the trail and the arena. Actual judges available for coaching. Sponsored by Show Me Morgan Horse Club. After practicing, Enter a trail challenge event. 3 classes with prizes. Grounds open at 9. Concessions provided by youth group. Coggins required. Price before Sept 15 \$25.00. After the 15th \$35.00. Arena Trail Challenge event is \$5.00/class for practice participants. Only Trail challenge: \$10.00/class. Enter practice day at.: www.showmemorgans.co m