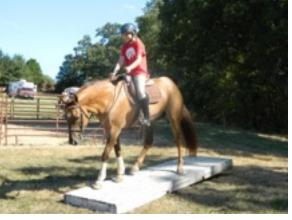

## TRAIL OBSTACLE PRACTICE DAY: SEPT. 24

Plus: Trail Challenge Event: 1:00 p.m.

See more Horse Show Information at www.mohorseshows.com

Come to Prairie School Road Farm at 1181 Luebbering Rd. to spend the day practicing your trail obstacles on the trail and the arena. Actual judges available for coaching. Sponsored by Show Me Morgan Horse Club. After practicing, Enter a trail challenge event. 3 classes with prizes. Grounds open at 9. Concessions provided by youth group. Coggins required. Price before Sept 15 \$25.00. After the 15th \$35.00. Arena Trail Challenge event is \$5.00/class for practice participants. Only Trail challenge: \$10.00/class. Enter practice day at.: www.showmemorgans.co m