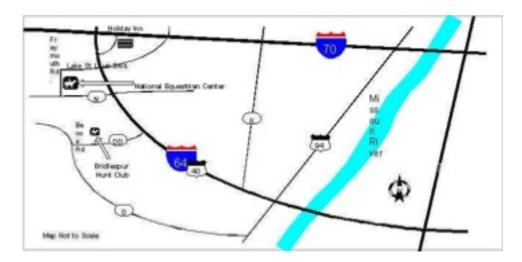

# The National Equestrian Center

6880 Lake St. Louis Boulevard Lake St. Louis, MO 63367 Phone: 636-561-8080 Fax: 636-561-8456 www.thenationalequestriancenter.com